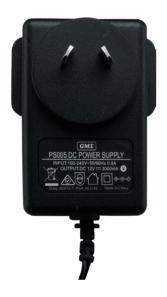

## POWER SUPPLY PS005

The PS005 is a 2 Amp Power Supply to suit the BCD022 and BCD023.

## **SPECIFICATIONS**

| Dimensions & Weight         |               |
|-----------------------------|---------------|
| Height                      | 75 mm         |
| Width                       | 47 mm         |
| Depth                       | 37 mm         |
| Weight                      | 165 g         |
| Environmental               |               |
| Operating Temperature Range | -20°c ~ +60°c |
| Electrical                  |               |
| Input Voltage Range         | 100-240V      |
| Output Voltage              | 12.0Vdc       |
| Output Current              | 2A            |
| Efficiency                  | >82%          |
| Protection                  |               |
| Over Voltage Protection     |               |
| Over Current Protection     |               |
| Short Circuit Protection    |               |